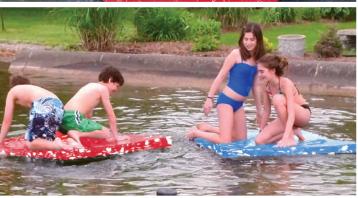

## MEASUREMENTS

Forever Float is offered in three color specific sizes: Blue - 72" x 48" x 4"

Red - 48" x 48" x 4" Yellow - 36" x 48" x 4"

Each float is designed to join together for an endless amount of fun and functionality!