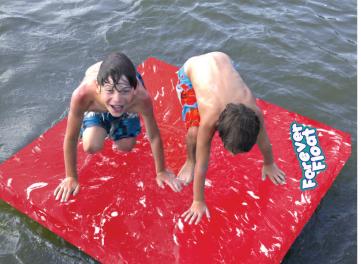

## DESCRIPTION

Made of premium, heavy-duty foam and covered with commercial grade vinyl (making it pet friendly). Forever Float is virtually indestructible.

WARNINGS: Adult supervision is recommended. Wearing U.S. Coast Guard Approved TYPE III PDF Life vest when using this product is recommended. To reduce risk of head and neck injury or death do not stand on raft in shallow pools, or waters. Do not stand on raft near docks, boats or pool edges. Not designed for towing. Guaranteed to float.